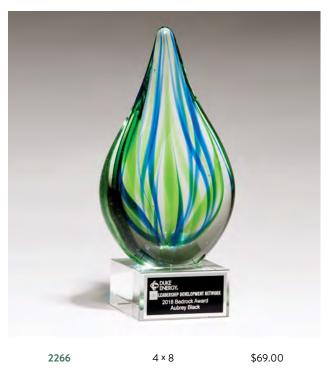

## New Art Glass

Victory Art Glass Award on Clear Glass Base

2299 3.25 x 12.25 \$78.00 THIS AWARD IS HAND-MADE, HEIGHTS WILL VARY LASER ENGRAVABLE ALUMINUM PLATE

Blue and Green Art Glass Award

LASER ENGRAVABLE ALUMINUM PLATE

-NEW-Blue and Green Art Glass Award

2313 3 x 6.25 \$54.00 LASER ENGRAVABLE ALUMINUM PLATE