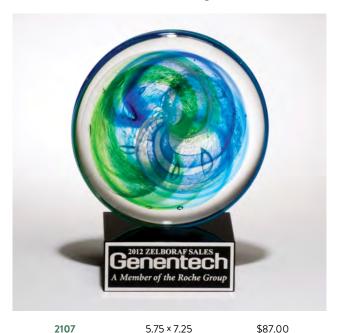

### Blue and Violet Art Glass Award

2291  $3.25 \times 10.5$ \$87.00 LASER ENGRAVABLE ALUMINUM PLATE