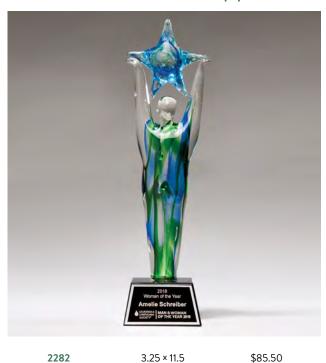

### Art Glass Star Achiever Trophy

3.25 × 11.5

LASER ENGRAVABLE ALUMINUM PLATE

2282

ART GLASS AWARDS ARE HAND MADE, AIR BUBBLES AND COLOR VARIATIONS ARE COMMON. INDIVIDUALLY GIFT BOXED AS SHOWN ON PAGE 73.