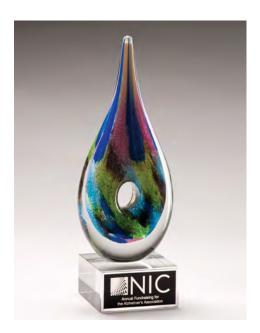

# Art Glass Awards

Egg-Shaped Red Art Glass Award on Clear Glass Base

2255 2.625 × 5.25 \$52.50

Droplet-Shaped Art Glass Award on Clear Glass Base

4 × 7.5 2249 \$79.50 Flame-Shaped Art Glass Award on Clear Glass Base