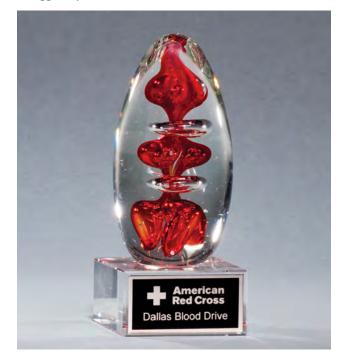

Colorful Egg-Shaped Art Glass Award with Clear Base

2235 2.625 × 6 \$49.95 LASER ENGRAVABLE ALUMINUM PLATE

ART GLASS AWARDS ARE HAND MADE, AIR BUBBLES AND COLOR VARIATIONS ARE COMMON. INDIVIDUALLY GIFT BOXED AS SHOWN ON PAGE 73.