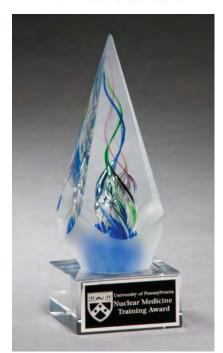

## New Art Glass

Victory Art Glass Award on Clear Glass Base

2299 3.25 x 12.25 \$78.00 THIS AWARD IS HAND-MADE, HEIGHTS WILL VARY LASER ENGRAVABLE ALUMINUM PLATE

Blue and Green Art Glass Award

LASER ENGRAVABLE ALUMINUM PLATE