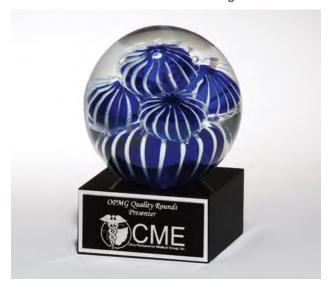

Egg-Shaped Art Glass Award on Black Glass Base

1610 2.75 × 7.125 \$60.00 LASER ENGRAVABLE ALUMINUM PLATE BLACK GLASS BASE WITH FELT BOTTOM

Art Glass Globe with Blue, White and Metallic Gold Highlights

LASER ENGRAVABLE ALUMINUM PLATE BLACK GLASS BASE WITH FELT BOTTOM