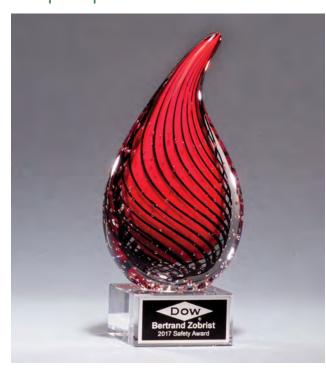

### Black and Red Helix Art Glass Award

2285 \$78.00

LASER ENGRAVABLE ALUMINUM PLATE