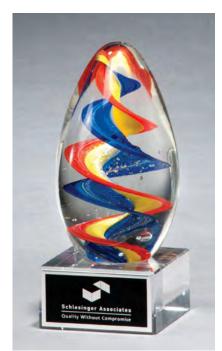

Egg Shaped Art Glass Award Blue and Green Helix

2302 2.625 × 6.5 \$60.00 LASER ENGRAVABLE ALUMINUM PLATE

Art Glass Twist Blue and Teal with Gold Metallic Accent

LASER ENGRAVABLE ALUMINUM PLATE

2.625 × 8.75