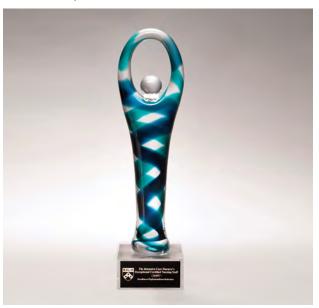

## New Art Glass

Victory Art Glass Award on Clear Glass Base

2299 3.25 x 12.25 \$78.00 THIS AWARD IS HAND-MADE, HEIGHTS WILL VARY LASER ENGRAVABLE ALUMINUM PLATE

Blue and Green Art Glass Award

LASER ENGRAVABLE ALUMINUM PLATE