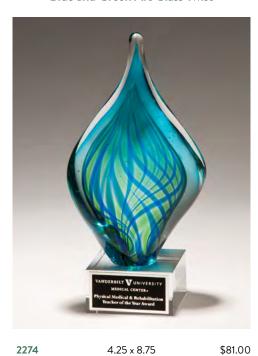

## New Art Glass

Victory Art Glass Award on Clear Glass Base

2299 3.25 x 12.25 \$78.00 THIS AWARD IS HAND-MADE, HEIGHTS WILL VARY LASER ENGRAVABLE ALUMINUM PLATE

Blue and Green Art Glass Award

LASER ENGRAVABLE ALUMINUM PLATE