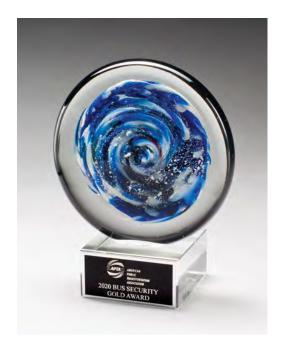

#### Blue and White Disc Art Glass Award

2294 5.625 x 7 \$81.00

LASER ENGRAVABLE ALUMINUM PLATE