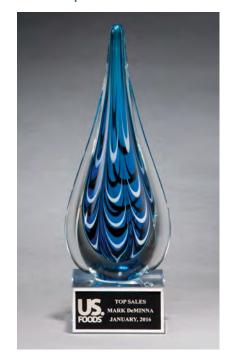

Arrow-Shaped Art Glass Award with Frosted Glass Accent

2.625 × 7.125 \$69.90 LASER ENGRAVABLE ALUMINUM PLATE

Blue and Black Teardrop Shaped Art Glass Award

2220 3 × 10 \$78.00 LASER ENGRAVABLE ALUMINUM PLATE