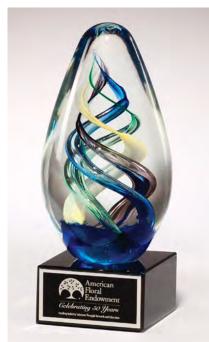

Colorful Egg-Shaped Art Glass Award with Clear Base

2235 2.625 × 6 \$49.95 LASER ENGRAVABLE ALUMINUM PLATE

ART GLASS AWARDS ARE HAND MADE, AIR BUBBLES AND COLOR VARIATIONS ARE COMMON. INDIVIDUALLY GIFT BOXED AS SHOWN ON PAGE 73.