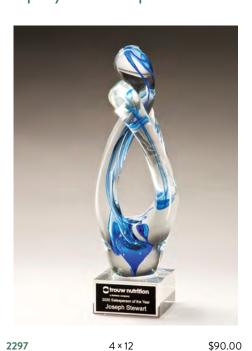

## New Art Glass

Victory Art Glass Award on Clear Glass Base

2299 3.25 x 12.25 \$78.00 THIS AWARD IS HAND-MADE, HEIGHTS WILL VARY LASER ENGRAVABLE ALUMINUM PLATE

Blue and Green Art Glass Award

LASER ENGRAVABLE ALUMINUM PLATE