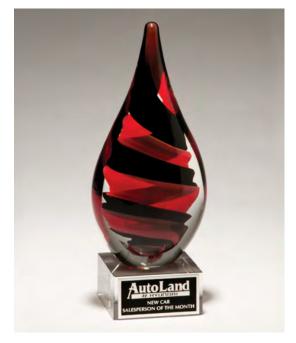

### Black and Red Helix Art Glass Award

2285 \$78.00

LASER ENGRAVABLE ALUMINUM PLATE