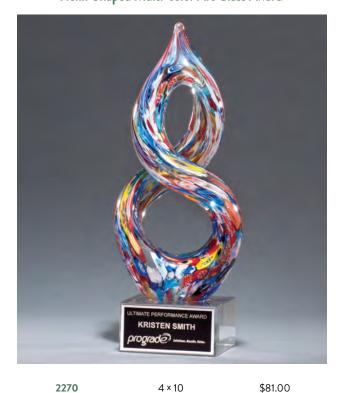

# Art Glass Awards

Egg-Shaped Red Art Glass Award on Clear Glass Base

2255 2.625 × 5.25 \$52.50

Droplet-Shaped Art Glass Award on Clear Glass Base

4 × 7.5 2249 \$79.50 Flame-Shaped Art Glass Award on Clear Glass Base

2261 3.5 × 7.125 \$57.00

Helix-Shaped Multi-color Art Glass Award

ART GLASS AWARDS ARE HAND MADE, AIR BUBBLES AND COLOR VARIATIONS ARE COMMON. INDIVIDUALLY GIFT BOXED AS SHOWN ON PAGE 73.