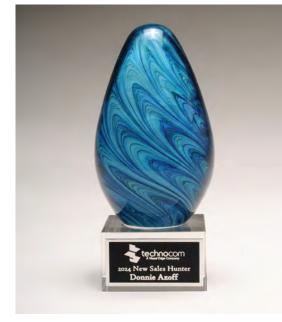

Colorful Egg-Shaped Art Glass Award with Clear Base

2235 2.625 × 6 \$49.95 LASER ENGRAVABLE ALUMINUM PLATE

ART GLASS AWARDS ARE HAND MADE, AIR BUBBLES AND COLOR VARIATIONS ARE COMMON. INDIVIDUALLY GIFT BOXED AS SHOWN ON PAGE 73.