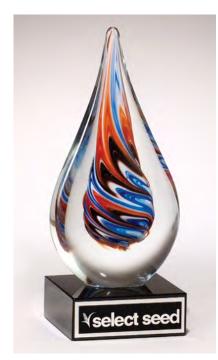

Arrow-Shaped Art Glass Award with Frosted Glass Accent

2.625 × 7.125 \$69.90 LASER ENGRAVABLE ALUMINUM PLATE

Blue and Black Teardrop Shaped Art Glass Award

2220 3 × 10 \$78.00 LASER ENGRAVABLE ALUMINUM PLATE