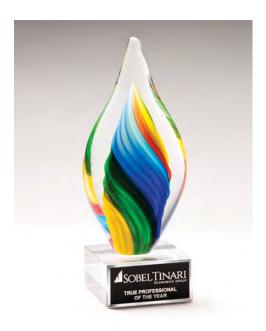

# Art Glass Awards

Egg-Shaped Red Art Glass Award on Clear Glass Base

2255 2.625 × 5.25 \$52.50

Droplet-Shaped Art Glass Award on Clear Glass Base

4 × 7.5 2249 \$79.50 Flame-Shaped Art Glass Award on Clear Glass Base