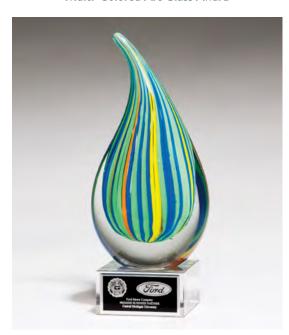

#### Rainbow Colored Twist Art Glass Award

2293 3.5 x 9 \$78.00

LASER ENGRAVABLE ALUMINUM PLATE