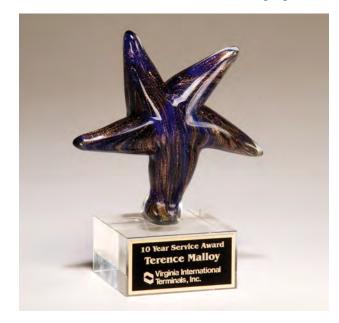

# Art Glass

Art Glass Disk with Blue and Light Green Accents

LASER ENGRAVABLE ALUMINUM PLATE BLACK GLASS BASE WITH FELT BOTTOM

Blue Art Glass Star with Gold Metallic Highlights

2199 5.125 × 6.875 \$64.50 LASER ENGRAVABLE ALUMINUM PLATE