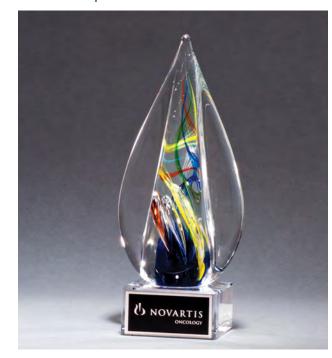

#### Multi-Colored Art Glass Award

3.5 × 8.25 2277 \$66.00 LASER ENGRAVABLE ALUMINUM PLATE