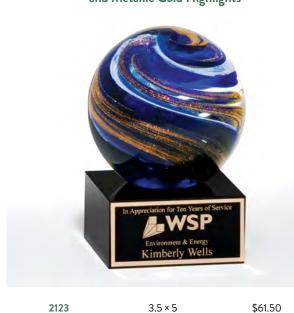

Egg-Shaped Art Glass Award on Black Glass Base

1610 2.75 × 7.125 \$60.00 LASER ENGRAVABLE ALUMINUM PLATE BLACK GLASS BASE WITH FELT BOTTOM

Art Glass Globe with Blue, White and Metallic Gold Highlights

LASER ENGRAVABLE ALUMINUM PLATE BLACK GLASS BASE WITH FELT BOTTOM

Art Glass Globe with Blue and White Sea Anemone Design

LASER ENGRAVABLE ALUMINUM PLATE BLACK GLASS BASE WITH FELT BOTTOM

3.5 × 5

2142

ART GLASS AWARDS ARE HAND MADE, AIR BUBBLE AND COLOR VARIATIONS ARE COMMON. INDIVIDUALLY GIFT BOXED AS SHOWN ON PAGE 73.

\$61.50

\$61.50