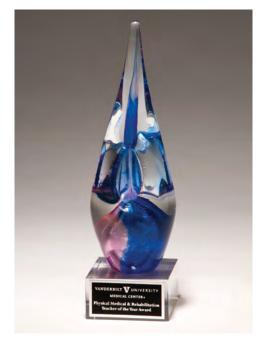

### Contemporary Art Glass Sculpture with Blue Accent

LASER ENGRAVABLE ALUMINUM PLATE

ART GLASS AWARDS ARE HAND MADE, AIR BUBBLES AND COLOR VARIATIONS ARE COMMON. SUPPLIED WITH PADDED, SATIN-LINED GIFT BOXES. SEE PAGE 64.