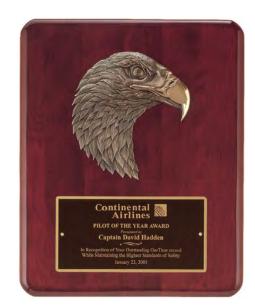

### Finely Detailed Eagle Medallion with Black and Gold Finish, Made in the USA

P3168 5 × 7 \$60.00

LASER ENGRAVABLE PLATE

Sculptured Relief Casting, Made in the USA

**P1683** 11 × 15 \$198.00

LASER ENGRAVABLE BRASS PLATE
PLAQUES ARE INDIVIDUALLY BOXED