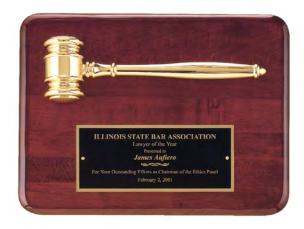

#### Metal Gavel, Gold Electroplate

**PG3751** 9 × 12 \$108.00

LASER ENGRAVABLE PLATE INDIVIDUALLY BOXED