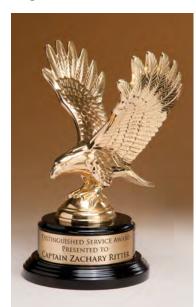

### FINELY DETAILED EAGLE CASTINGS WITH ANTIQUE BRONZE FINISH

Finely Detailed Eagle Medallion with Black and Gold Finish

8×10.5
BRASS PLATED STEEL. LASER FX.

P2294/X

Fully Modeled Antique Bronze

\$96.00

1295/XL 9 INCHES \$150.00 1295/XL PLATE IS NOT LASER ENGRAVABLE