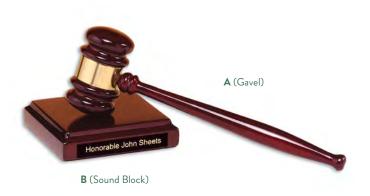

#### Rosewood Piano-Finish Gavel and Sounding Block

A 5120 10 INCHES \$60.00 B 740 4.5 INCHES SQUARE \$36.00

ITEMS ARE SOLD SEPARATELY, EACH INDIVIDUALLY GIFT BOXED.
STRIKING EITHER THE GAVEL OR SOUNDING BLOCK MAY
PERMANENTLY DAMAGE THE PIANO-FINISH.
LASER ENGRAVABLE BLACK BRASS PLATE
INDIVIDUALLY BOXED