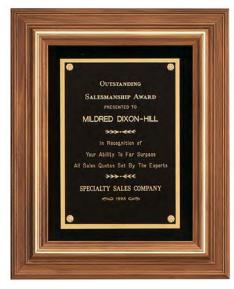

### Florentine Plate with Black Textured Center on Maroon Velour in an Airflyte Frame

 P2979
 12 × 15
 \$183.00

 P2980 (Not Shown: Black Velour)+
 12 × 15
 \$183.00

 LASERFX® PLATES SUITABLE FOR LASER ENGRAVING ONLY