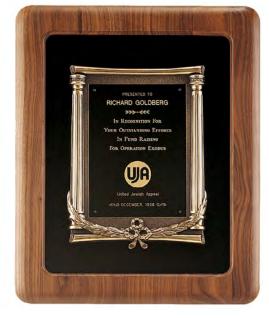

### Antique Bronze Casting

P1433 11 x 15 \$255.00 P863 (Not Shown: Brushed Brass Plates)+ 11 x 15 \$255.00

LASER ENGRAVABLE BRASS PLATE