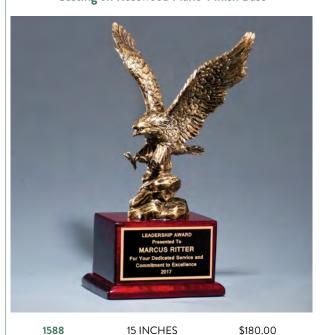

### Beautiful Carved Crystal Eagle on Black Crystal Base

7 4.5 × 9.5 \$162.00

LASER ENGRAVABLE ALUMINUM PLATE

INDIVIDUALLY GIFT BOXED, SEE PAGE 64

PLAQUES ARE INDIVIDUALLY BOXED.

1293/XL 10.75 INCHES \$177.00