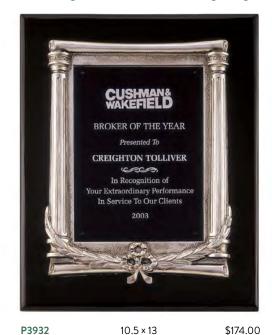

### Piano-Finish Plaque, Black and Gold Embossed Back Plate with Black Brass Engraving Plate

P3821 11 × 14 \$141.00

LASER ENGRAVABLE PLATE

Black Stained Piano-Finish Plaque, Antique Silver Finished Frame Casting with Black Aluminum Engraving Plate

LASER ENGRAVABLE ALUMINUM PLATE