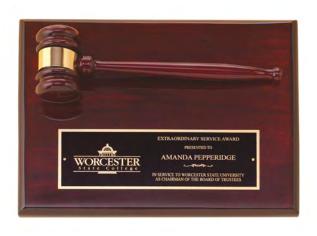

### Rosewood Piano-Finish Gavel Plaque

**PG4470** 9 × 12 \$144.00

LASER ENGRAVABLE PLATE INDIVIDUALLY BOXED