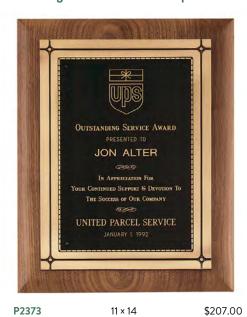

### PLAQUE BOARDS WITH ROSEWOOD STAIN AND HEAVY LAQUER FINISH

Rosewood Stained Piano-Finish Plaque, Antique Bronze Finished Frame Casting with Black Brass Engraving Plate

P3936 11 × 14 \$210.00

LASER ENGRAVABLE PLATE