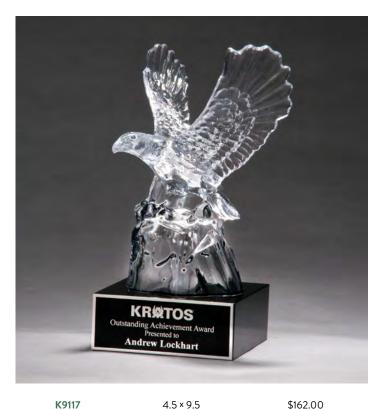

### Beautiful Carved Crystal Eagle on Black Crystal Base

7 4.5 × 9.5 \$162.00

LASER ENGRAVABLE ALUMINUM PLATE

INDIVIDUALLY GIFT BOXED, SEE PAGE 64

PLAQUES ARE INDIVIDUALLY BOXED.

1293/XL 10.75 INCHES \$177.00