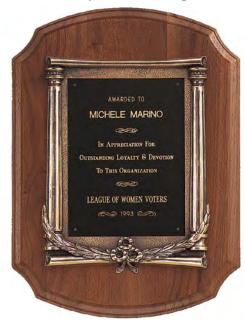

#### Perpetual Plaque

 P3760
 9 × 12
 12 Plates 1 x 3.25
 \$123.00

 P3762 (Not Shown)
 12 × 15
 24 Plates 1 x 3.25
 \$199.95

LASER ENGRAVABLE PLATE INDIVIDUALLY BOXED