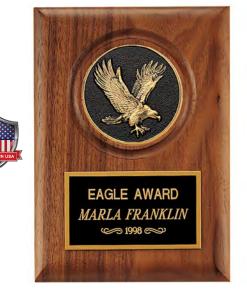

## American Eagle Series

### FINELY DETAILED EAGLE CASTINGS WITH ANTIQUE BRONZE FINISH

Finely Detailed Eagle Medallion with Black and Gold Finish

8×10.5
BRASS PLATED STEEL. LASER FX.

P2294/X

Fully Modeled Antique Bronze

\$96.00

1295/XL 9 INCHES \$150.00 1295/XL PLATE IS NOT LASER ENGRAVABLE