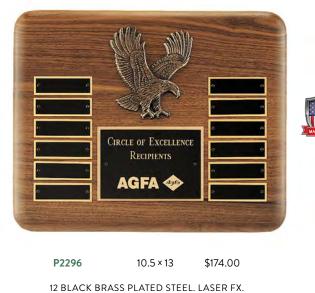

### FURNITURE FINISH AMERICAN WALNUT WITH SOLID BRASS PLATES

**P2286** 10.5 × 13 12 Plates \$153.00

BRASS DISC: 2.5 INCH DIAMETER, INDIVIDUAL PLATES ARE 0.875 X 2.75 LASER ENGRAVABLE PLATE

 P1701
 7 × 9
 \$63.00