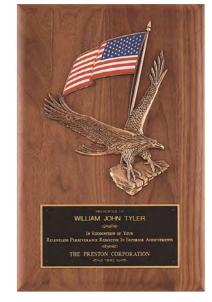

### Large Eagle Casting on Solid American Walnut

**P2394** 8 × 10.5 \$102.00

LASER ENGRAVABLE PLATE

Finely Detailed Eagle Casting with Antique Bronze Finish on a Piano-Finish Plaque

 P3753
 8 × 10.5
 \$87.00

 P3754
 10.5 × 13
 \$135.00

LASER ENGRAVABLE PLATE

Antique Bronze Finished Eagle Resin Casting on Rosewood Piano-Finish Base

LASER ENGRAVABLE BRASS PLATE

PLAQUE PLATES COPYRIGHT DESIGN TROPAR MFG. LASERFX® IS BRASS-PLATED STEEL, LASER ENGRAVE ONLY.