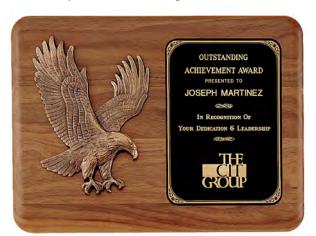

# American Eagle Series

### FINELY DETAILED EAGLE CASTINGS WITH GOLDTONE OR ANTIQUE BRONZE FINISHES

Sculptured Relief Casting on Solid Walnut, Made in USA

 P1681
 7 × 9
 \$96.00

 P1682
 9 × 12
 \$150.00

LASER ENGRAVABLE PLATE