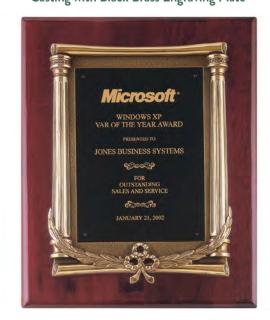

### Antique Bronze Casting

P1873 14 × 17 \$297.00 P1874 (Not Shown: Black Velour)+ 14 × 17 \$297.00

LASER ENGRAVABLE PLATE

Rosewood Stained Piano-Finish Plaque, Gold Scroll Frame Casting with Black LaserFX Plate

**P5473** 11 × 15 \$153.00

LASERFX® PLATES SUITABLE FOR LASER ENGRAVING ONLY