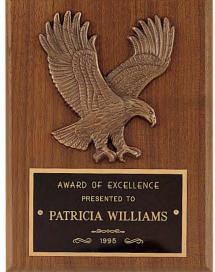

# American Eagle Series

### FINELY DETAILED EAGLE CASTINGS WITH GOLDTONE OR ANTIQUE BRONZE FINISHES

Sculptured Relief Casting on Solid Walnut, Made in USA

 P1681
 7 × 9
 \$96.00

 P1682
 9 × 12
 \$150.00

LASER ENGRAVABLE PLATE