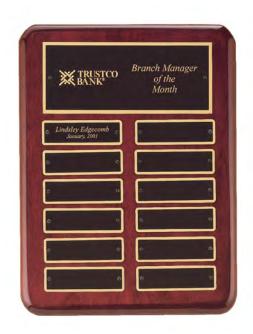

#### Perpetual Plaque

 P3760
 9 × 12
 12 Plates 1 x 3.25
 \$123.00

 P3762 (Not Shown)
 12 × 15
 24 Plates 1 x 3.25
 \$199.95

LASER ENGRAVABLE PLATE INDIVIDUALLY BOXED