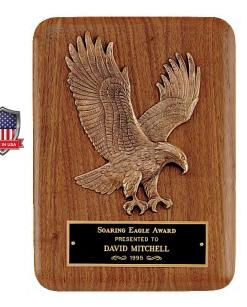

### FINELY DETAILED EAGLE CASTINGS WITH GOLDTONE OR ANTIQUE BRONZE FINISHES

Sculptured Relief Casting on Solid Walnut, Made in USA

 P1681
 7 × 9
 \$96.00

 P1682
 9 × 12
 \$150.00

LASER ENGRAVABLE PLATE