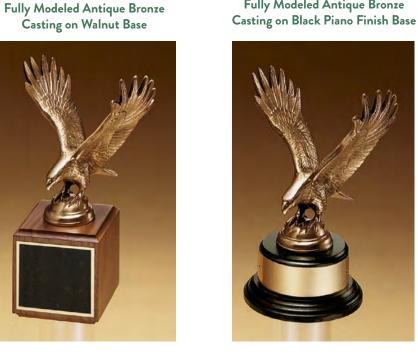

### FINELY DETAILED EAGLE CASTINGS WITH ANTIQUE BRONZE FINISH

Finely Detailed Eagle Medallion with Black and Gold Finish

8×10.5
BRASS PLATED STEEL. LASER FX.

P2294/X

Fully Modeled Antique Bronze

\$96.00

1295/XL 9 INCHES \$150.00 1295/XL PLATE IS NOT LASER ENGRAVABLE

LASER ENGRAVABLE PLATE

Fully Molded Gold Finished Metal Eagle on Black Piano-Finish Base

1298/XL 9 INCHES \$150.00

BRUSHED GOLD FLEXI-BRASS PLATE ENGRAVES BLACK

INDIVIDUALLY BOXED.