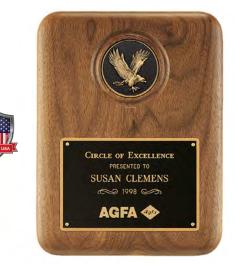

### FINELY DETAILED EAGLE CASTINGS WITH GOLDTONE OR ANTIQUE BRONZE FINISHES

Sculptured Relief Casting on Solid Walnut, Made in USA

 P1681
 7 × 9
 \$96.00

 P1682
 9 × 12
 \$150.00

LASER ENGRAVABLE PLATE