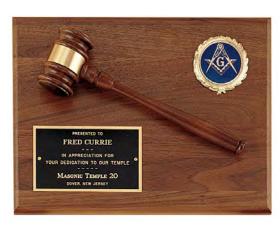

### AMERICAN WALNUT PLAQUES AND GAVELS

PG1686

9 × 12

\$141.00

ANTIQUE BRONZE CASTING LASER ENGRAVABLE PLATE

PG1687

30

11 × 15

\$180.00

LASER ENGRAVABLE PLATE
GAVEL BAND NOT ENGRAVABLE