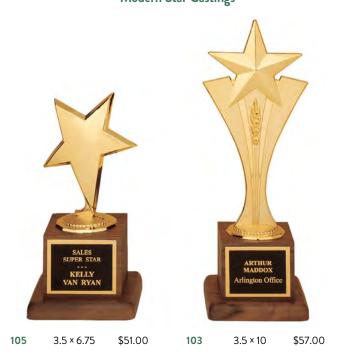

#### RECOGNIZE OUTSTANDING ACHIEVEMENT WITH A STAR THEMED AWARD

13 INCHES \$105.00

1570/X

Modern Star Castings

LASER ENGRAVABLE PLATE

WALNUT FINISHED BASES

LASER ENGRAVABLE BRASS PLATE

Chrome Plated Metal Star on Rosewood Piano-Finish Base

140+ 4.5 × 7.25 \$79.95 BRIGHT SILVER FLEXI-BRASS PLATE ENGRAVES BLACK +LIMITED AVAILABILITY IN 2024

Star Casting with Gabled Points Goldtone-Finish on Rosewood Piano-Finish Plaque

6 × 8 \$78.00

LASER ENGRAVABLE PLATE