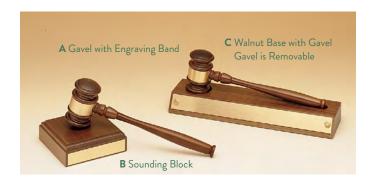

A 5116 7.5 INCHES \$46.50 5118 9.75 INCHES \$51.00 B 737 4.5 INCHES SQUARE \$54.00 C 735 3×11.5×3.75 \$96.00

Full-Size Gavel Mounted on Solid Walnut Plaque

PG2782

9 × 12

\$132.00

LASER ENGRAVABLE PLATE
GAVEL BANDS NOT ENGRAVABLE ON PLAQUES