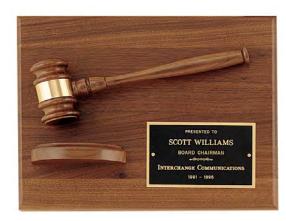

A 5116 7.5 INCHES \$46.50 5118 9.75 INCHES \$51.00 B 737 4.5 INCHES SQUARE \$54.00 C 735 3×11.5×3.75 \$96.00

Full-Size Gavel Mounted on Solid Walnut Plaque

PG2782

9 × 12

\$132.00

LASER ENGRAVABLE PLATE
GAVEL BANDS NOT ENGRAVABLE ON PLAQUES