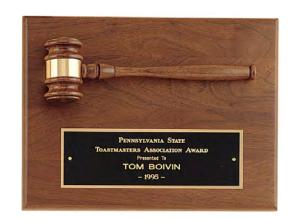

### AMERICAN WALNUT PLAQUES AND GAVELS

PG1686

9 × 12

\$141.00

ANTIQUE BRONZE CASTING LASER ENGRAVABLE PLATE

PG1687

30

11 × 15

\$180.00

LASER ENGRAVABLE PLATE
GAVEL BAND NOT ENGRAVABLE