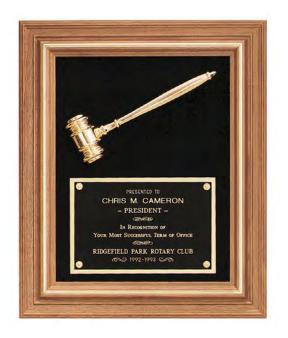

PG2784/X

9 × 12

\$132.00

PRICE INCLUDES ANY ACTIVITY INSERT LISTED AT THE TOP OF PAGE 25

Full-Size Gavel with Half Sounding Block

PG2786

9 × 12

LASER ENGRAVABLE PLATE
GAVEL BANDS NOT ENGRAVABLE ON PLAQUES