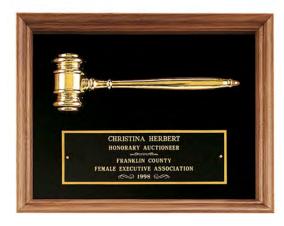

#### Metal Gavel, Gold Electroplate

 PG2440
 10 × 13
 \$201.00

 PG3408 (Not Shown/Maroon Velour)+
 10 × 13
 \$201.00

LASER ENGRAVABLE PLATE +NOT STOCKED IN ALL LOCATIONS, CHECK FOR AVAILABILITY

#### Metal Gavel, Gold Electroplate

PG2442 15 × 18 \$279.00 PG3412 (Not Shown/Maroon Velour)+ 15 × 18 \$279.00

LASER ENGRAVABLE PLATE +NJ ONLY

SOLID AMERICAN WALNUT. INDIVIDUALLY BOXED.

Full-Size Gavel Mounted on Solid Walnut, Your Choice of Activity Insert