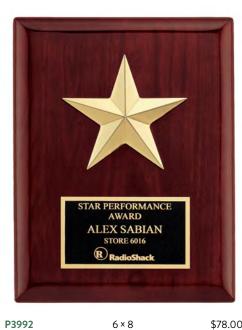

140+ 4.5 × 7.25 \$79.95 BRIGHT SILVER FLEXI-BRASS PLATE ENGRAVES BLACK +LIMITED AVAILABILITY IN 2024

Star Casting with Gabled Points Goldtone-Finish on Rosewood Piano-Finish Plaque

6 × 8 \$78.00

LASER ENGRAVABLE PLATE