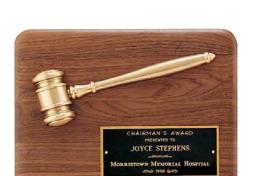

#### Metal Gavel, Gold Electroplate

 PG2440
 10 × 13
 \$201.00

 PG3408 (Not Shown/Maroon Velour)+
 10 × 13
 \$201.00

LASER ENGRAVABLE PLATE +NOT STOCKED IN ALL LOCATIONS, CHECK FOR AVAILABILITY

#### Metal Gavel, Gold Electroplate

PG2442 15 × 18 \$279.00 PG3412 (Not Shown/Maroon Velour)+ 15 × 18 \$279.00

LASER ENGRAVABLE PLATE +NJ ONLY

SOLID AMERICAN WALNUT. INDIVIDUALLY BOXED.

Full-Size Gavel Mounted on Solid Walnut, Your Choice of Activity Insert