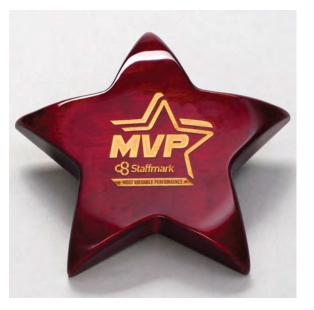

#### RECOGNIZE OUTSTANDING ACHIEVEMENT WITH A STAR THEMED AWARD

Polished Metal Goldtone Star Castings on Rosewood Piano-Finish Bases

LASER ENGRAVABLE BLACK BRASS PLATE

Rosewood Piano Finish Star Paperweight with Felt Bottom

133 5.375 × 5.375 \$45.00 LASER ENGRAVABLE PLATE

Gold Aluminum Star Solid Walnut with **Black Recessed Area** 

LASERFX PLATES SUITABLE FOR LASER ENGRAVING ONLY

ALL PRICES SUBJECT TO CHANGE, CHECK WWW.AIRFLYTE.COM FOR CURRENT PRICING.