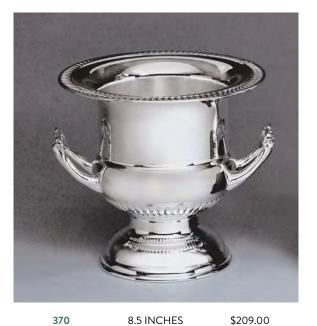

|---------|--|
| P4422 | 8 × 10 | \$72.00 |  |
| P4423 | 9 × 12 | \$84.00 |  |

LASERFX® PLATES SUITABLE FOR LASER ENGRAVING ONLY

#### American Walnut Plaque Black Engraving Plate with Gold Border



| P5141 | 7 × 8    | \$60.00  |
|-------|----------|----------|
| P5142 | 8 × 10.5 | \$79.50  |
| P5143 | 9 × 12   | \$96.00  |
| P5144 | 11 × 15  | \$129.00 |

LASERFX® PLATE SUITABLE FOR LASER ENGRAVING

#### Cast Metal Classic Achiever Hand Polished with Goldtone-Finish on Black Piano-Finish Base



THIS TROPHY FIGURINE SHOULD NOT BE SOLD A @OSCAR®, @OSCAR® LOOK-ALIKE, OR IN ANY OTHER SUGGESTING AN AFFILIATION WITH THE ACADEMY A

**1581/X** 11 INCHES \$120.00

FLEXI-BRASS SELF-ADHESIVE PLASTIC PLATE COMPATIBLE WITH LASER OR ROTARY ENGRAVERS

#### Silver Plated Stainless Steel Wine Cooler



0 8.5 INCHES \$2

#### Silver Plated Stainless Steel Wine Cooler or Trophy Cup on Solid Walnut Base



399C 13 INCHES \$390.00

LASER ENGRAVABLE BLACK ALUMINUM
PLATES INDIVIDUALLY BOXED

#### Cast Metal Classic Achiever Figures Hand Polished and Goldtone-Finished on Solid Walnut or Piano-Finish Bases



 1190/X
 7.25
 \$57.00

 1290/X
 10.75
 \$126.00

LASER ENGRAVABLE PLATE INDIVIDUALLY BOXED



 1520/X
 9 INCHES
 \$81.00

 1535/X
 13.5 INCHES
 \$159.00

LASER ENGRAVABLE PLATE INDIVIDUALLY BOXED

26

### Constellation Series

#### RECOGNIZE OUTSTANDING ACHIEVEMENT WITH A STAR THEMED AWARD





13 INCHES \$105.00

1570/X

Modern Star Castings

LASER ENGRAVABLE PLATE



WALNUT FINISHED BASES

LASER ENGRAVABLE BRASS PLATE

Chrome Plated Metal Star on Rosewood Piano-Finish Base



140+ 4.5