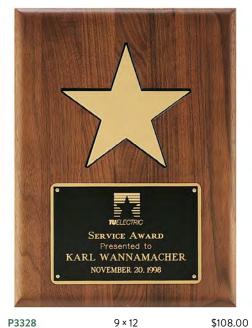

#### PRECISION MADE AMERICAN WALNUT PLAQUES

Black Brass Gold Border

| P1611 | 5×7       | \$46.50  |
|-------|-----------|----------|
| P1612 | 7×8       | \$66.00  |
| P1613 | 7×9       | \$69.00  |
| P1614 | 8 × 10.5  | \$81.00  |
| P1615 | 9 × 12    | \$99.00  |
| P1616 | 10.5 × 13 | \$126.00 |

LASER ENGRAVABLE PLATE