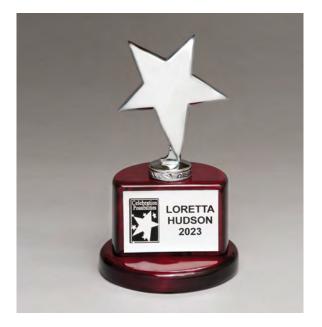

#### RECOGNIZE OUTSTANDING ACHIEVEMENT WITH A STAR THEMED AWARD

13 INCHES \$105.00

1570/X

Modern Star Castings

LASER ENGRAVABLE PLATE

WALNUT FINISHED BASES

LASER ENGRAVABLE BRASS PLATE

Chrome Plated Metal Star on Rosewood Piano-Finish Base

140+ 4.5 × 7.25 \$79.95 BRIGHT SILVER FLEXI-BRASS PLATE ENGRAVES BLACK +LIMITED AVAILABILITY IN 2024

Star Casting with Gabled Points Goldtone-Finish on Rosewood Piano-Finish Plaque

6 × 8 \$78.00

LASER ENGRAVABLE PLATE