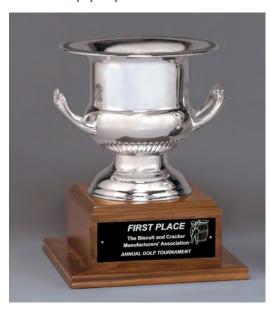

#### Silver Plated Stainless Steel Wine Cooler or Trophy Cup on Solid Walnut Base

399C 13 INCHES \$390.00

LASER ENGRAVABLE BLACK ALUMINUM
PLATES INDIVIDUALLY BOXED