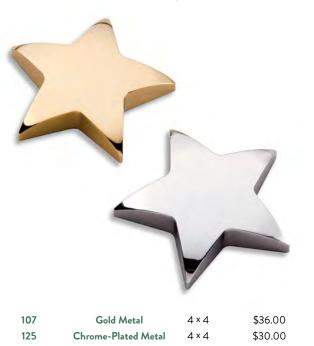

#### RECOGNIZE OUTSTANDING ACHIEVEMENT WITH A STAR THEMED AWARD

Polished Metal Goldtone Star Castings on Rosewood Piano-Finish Bases

LASER ENGRAVABLE BLACK BRASS PLATE

Rosewood Piano Finish Star Paperweight with Felt Bottom

133 5.375 × 5.375 \$45.00 LASER ENGRAVABLE PLATE

Gold Aluminum Star Solid Walnut with **Black Recessed Area** 

LASERFX PLATES SUITABLE FOR LASER ENGRAVING ONLY

ALL PRICES SUBJECT TO CHANGE, CHECK WWW.AIRFLYTE.COM FOR CURRENT PRICING.