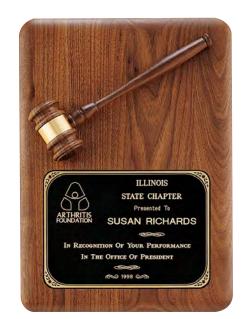

PG2784/X

9 × 12

\$132.00

PRICE INCLUDES ANY ACTIVITY INSERT LISTED AT THE TOP OF PAGE 25

Full-Size Gavel with Half Sounding Block

PG2786

9 × 12

LASER ENGRAVABLE PLATE
GAVEL BANDS NOT ENGRAVABLE ON PLAQUES

A 5116 7.5 INCHES \$46.50 5118 9.75 INCHES \$51.00 B 737 4.5 INCHES SQUARE \$54.00 C 735 3×11.5×3.75 \$96.00

Full-Size Gavel Mounted on Solid Walnut Plaque

PG2782

9 × 12

\$132.00

LASER ENGRAVABLE PLATE
GAVEL BANDS NOT ENGRAVABLE ON PLAQUES