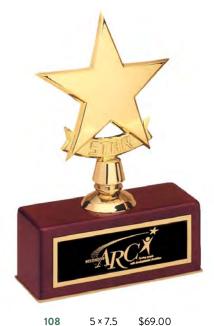

#### RECOGNIZE OUTSTANDING ACHIEVEMENT WITH A STAR THEMED AWARD

13 INCHES \$105.00

1570/X

Modern Star Castings

LASER ENGRAVABLE PLATE

WALNUT FINISHED BASES

LASER ENGRAVABLE BRASS PLATE

Chrome Plated Metal Star on Rosewood Piano-Finish Base