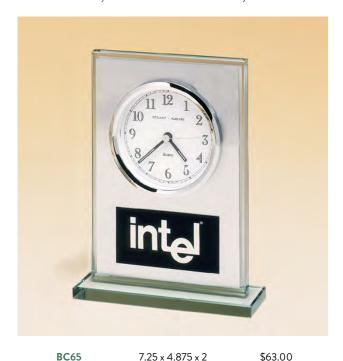

BC65 7.25 x 4.875 x 2

LASER ENGRAVABLE ALUMINUM PLATE

CLOCKS SUPPLIED WITH LIFETIME GUARANTEED QUARTZ MOVEMENTS. BATTERIES INCLUDED. INDIVIDUALLY BOXED.

CLOCKS SUPPLIED WITH LIFETIME GUARANTEED QUARTZ MOVEMENTS. BATTERIES INCLUDED. INDIVIDUALLY GIFT BOXED.