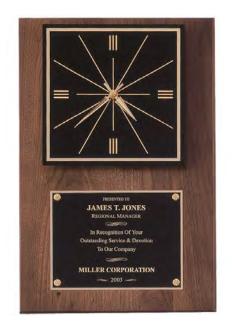

#### American Walnut Quartz Clocks

Solid Brass Diamond-Spun Bezel with Glass Lens, Black and Gold Dial, Three Hand Movement

BC828 10.5 x 13 \$255.00

LASER ENGRAVABLE PLATE

Solid Brass Diamond-Spun Bezel with Glass Lens, Ivory Dial, Airflyte Edge

BC8 12.5 x 9.5 x 4.5 \$297.00

LASER ENGRAVABLE PLATE

Solid Brass Diamond-Spun Bezel with Glass Lens, Ivory Dial and Three Hand Movement

**BC380** 10.5 x 13 \$255.00

LASER ENGRAVABLE PLATE

Airflyte Edge Diamond Cut Black Brass Plate