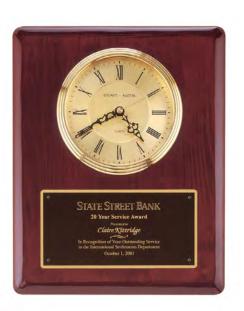

#### Airflyte® Clock Collection

Rosewood Piano-Finish, Arched Table Clock with Solid Brass Base

BC858 5.625 x 5.875 x 1.625 LASER ENGRAVABLE PLATE \$84.75

\$73.50

High Gloss Rosewood-Finish Clock, Diamond-Spun Dial and Three Hand Movement