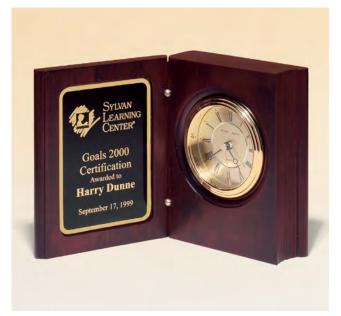

### Airflyte<sup>®</sup> Clock Collection

Hand-Rubbed, Mahogany-Finish Book Clock with Gold-Spun Dial, Three Hand Movement

BC69

5.375 x 4.25 x 1.875

LASER ENGRAVABLE PLATE ENGRAVING PLATE: 3 X 4.25 Rosewood Piano-Finish Book Clock with
Diamond-Spun Dial and Three Hand Movement