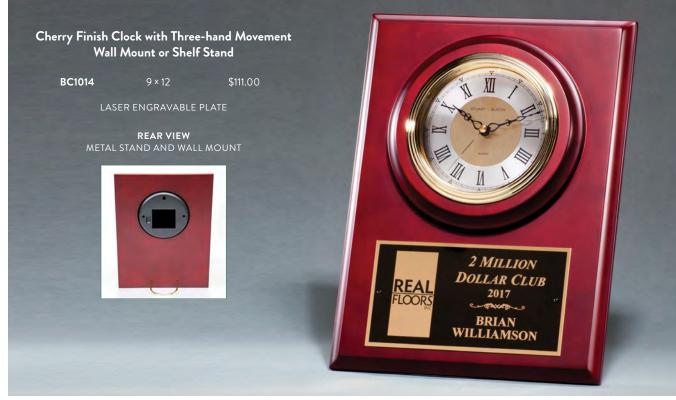

DIVIDUALLY GIFT BOXED.

BC970

BC965

\$102.00

# Airflyte<sup>®</sup> Clock Collection

Rosewood Piano-Finish, Brass Base Diamond-Spun Dial, Three Hand Movement, Black Brass Engraving Plate Supplied Unattached



LASER ENGRAVABLE PLATE

 $4 \times 7.625$ 

\$82.50

Versatile Clock, Two Engraving Plates to Accommodate Extra Copy



\$115.50 6.75 x 8.5 x 1.625

LASER ENGRAVABLE PLATE

Rosewood Piano-Finish Desk Clock with

LASER ENGRAVABLE PLATE

4 x 5

\$75.00

BC46



BC19 6.75 x 8.5 x 1.625

LASER ENGRAVABLE PLATE PHOTO SIZE: 4 X 6

### Airflyte<sup>®</sup> Clock Collection

Glass Clock with Rosewood High Gloss Base



BC1028 6.625 x 6.5

Glass Clock with Blue Carbon Fiber Design on Aluminum Base



BC1007 5 x 6.5 \$45.00

LASER ENGRAVABLE ALUMINUM PLATE LASER ENGRAVABLE ALUMINUM PLATE



CLOCKS SUPPLIED WITH LIFETIME GUARANTEED QUARTZ MOVEMENTS. BATTERIES INCLUDED. INDIVIDUALLY GIFT BOXED.

CLOCKS SUPPLIED WITH LIFETIME GUARANTEED QUARTZ MOVEMENTS. BATTERIES INCLUDED. INDIVIDUALLY GIFT BOXED.

BC3

# Airflyte® Clock Collection

#### Wall Clocks

Glass Clock with Frosted Top Polished Edges and Base



LASER ENGRAVABLE ALUMINUM PLATE

Glass Clock with World Dial on Black High Gloss Base



BC1039 7.25 x 8.75 \$81.00

LASER ENGRAVABLE ALUMINUM PLATE

Modern Design Clock Brushed Silver Bezel on Black High Gloss Base



25 5.625 x 7.75 \$

LASER ENGRAVABLE ALUMINUM PLATE

\$108.00

BC1025

Rail Station Style Desk Clock on Rosewood-Finish High Gloss Base



LASER ENGRAVABLE PLATE

Rosewood Piano-Finish Clock Waterfall Bezel with Glass Lens, Gold Dial, Three Hand Movement



BC