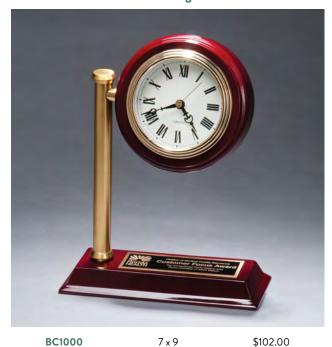

Modern Design Clock Brushed Silver Bezel on Black High Gloss Base

25 5.625 x 7.75 \$

LASER ENGRAVABLE ALUMINUM PLATE

\$108.00

BC1025

Rail Station Style Desk Clock on Rosewood-Finish High Gloss Base

LASER ENGRAVABLE PLATE

BC970

BC965

\$102.00