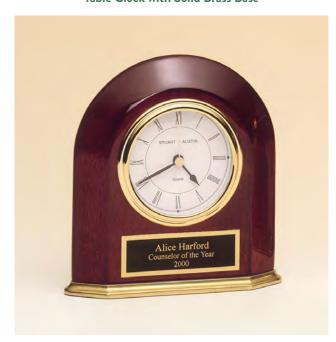

#### Airflyte® Clock Collection

Rosewood Piano-Finish, Arched Table Clock with Solid Brass Base

BC858 5.625 x 5.875 x 1.625 LASER ENGRAVABLE PLATE \$84.75

\$73.50

High Gloss Rosewood-Finish Clock, Diamond-Spun Dial and Three Hand Movement