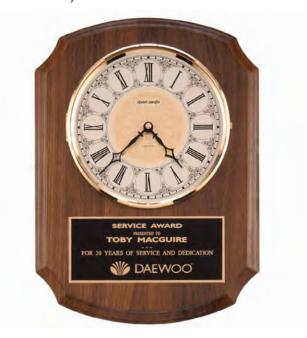

#### American Walnut Quartz Clocks

B BC247 8 x 10 \$120.00 BC248 9 x 12 \$138.00

LASER ENGRAVABLE PLATE

VERTICAL

New Dial Design Allows this Handsome Clock to Hang in Either a Vertical or Horizontal Position

BC52 12 x 18 \$255.00

LASER ENGRAVABLE PLATE BC50 CLOCK IS NOW THE BC52 CLOCK