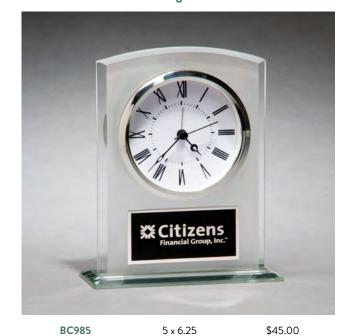

Extra Copy



\$115.50 6.75 x 8.5 x 1.625

LASER ENGRAVABLE PLATE

Rosewood Piano-Finish Desk Clock with

LASER ENGRAVABLE PLATE

4 x 5

\$75.00

BC46



BC19 6.75 x 8.5 x 1.625

LASER ENGRAVABLE PLATE PHOTO SIZE: 4 X 6

### Airflyte<sup>®</sup> Clock Collection

Glass Clock with Rosewood High Gloss Base



BC1028 6.625 x 6.5

Glass Clock with Blue Carbon Fiber Design on Aluminum Base



BC1007 5 x 6.5 \$45.00

LASER ENGRAVABLE ALUMINUM PLATE LASER ENGRAVABLE ALUMINUM PLATE



CLOCKS SUPPLIED WITH LIFETIME GUARANTEED QUARTZ MOVEMENTS. BATTERIES INCLUDED. INDIVIDUALLY GIFT BOXED.

CLOCKS SUPPLIED WITH LIFETIME GUARANTEED QUARTZ MOVEMENTS. BATTERIES INCLUDED. INDIVIDUALLY GIFT BOXED.

BC3

# Airflyte® Clock Collection

#### Wall Clocks

Glass Clock with Frosted Top Polished Edges and Base



LASER ENGRAVABLE ALUMINUM PLATE

Glass Clock with World Dial on Black High Gloss Base



BC1039 7.25 x 8.75 \$81.00

LASER ENGRAVABLE ALUMINUM PLATE

Modern Design Clock Brushed Silver Bezel on Black High Gloss Base



25 5.625 x 7.75 \$

LASER ENGRAVABLE ALUMINUM PLATE

\$108.00

BC1025

Rail Station Style Desk Clock on Rosewood-Finish High Gloss Base



LASER ENGRAVABLE PLATE

Rosewood Piano-Finish Clock Waterfall Bezel with Glass Lens, Gold Dial, Three Hand Movement



BC68 10.5 x 13 \$167.25

LASER ENGRAVABLE PLATE

Rosewood Piano-Finish Clock Solid Brass Diamond-Spun Bezel with Glass Lens, Black and Gold Dial, Three Hand Movement



BC98 12 x 15 \$333.00

LASER ENGRAVABLE PLATE

Black Piano-Finish Clock Waterfall Bezel with Glass Lens, Gold Dial, Three Hand Movement



**BC55** 10.5