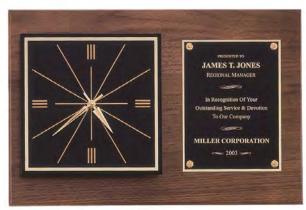

Rosewood Piano-Finish Clock Waterfall Bezel with Glass Lens, Gold Dial, Three Hand Movement

BC68 10.5 x 13 \$167.25

LASER ENGRAVABLE PLATE

Rosewood Piano-Finish Clock Solid Brass Diamond-Spun Bezel with Glass Lens, Black and Gold Dial, Three Hand Movement

BC98 12 x 15 \$333.00

LASER ENGRAVABLE PLATE

Black Piano-Finish Clock Waterfall Bezel with Glass Lens, Gold Dial, Three Hand Movement

**BC55** 10.5 x 13 \$167.25

LASER ENGRAVABLE PLATE

Solid Brass Diamond-Spun Bezel with Glass Lens and Ivory Dial