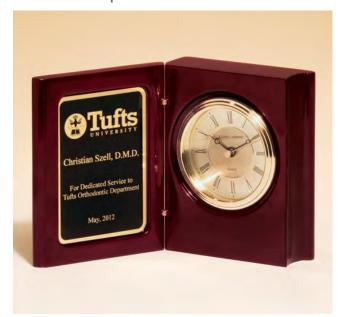

### Airflyte<sup>®</sup> Clock Collection

Hand-Rubbed, Mahogany-Finish Book Clock with Gold-Spun Dial, Three Hand Movement

BC69

5.375 x 4.25 x 1.875

LASER ENGRAVABLE PLATE ENGRAVING PLATE: 3 X 4.25 Rosewood Piano-Finish Book Clock with
Diamond-Spun Dial and Three Hand Movement