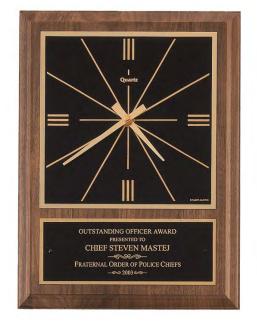

#### American Walnut Quartz Clocks

Solid Brass Diamond-Spun Bezel with Glass Lens, Black and Gold Dial, Three Hand Movement

BC828 10.5 x 13 \$255.00

LASER ENGRAVABLE PLATE

Solid Brass Diamond-Spun Bezel with Glass Lens, Ivory Dial, Airflyte Edge

BC8 12.5 x 9.5 x 4.5 \$297.00

LASER ENGRAVABLE PLATE

Solid Brass Diamond-Spun Bezel with Glass Lens, Ivory Dial and Three Hand Movement

**BC380** 10.5 x 13 \$255.00

LASER ENGRAVABLE PLATE

Airflyte Edge Diamond Cut Black Brass Plate