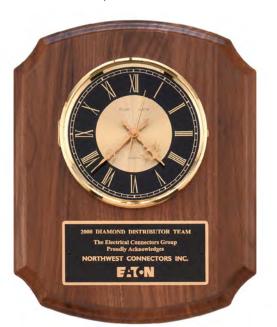

#### American Walnut Quartz Clocks

Solid Brass Diamond-Spun Bezel with Glass Lens, Black and Gold Dial, Three Hand Movement

BC828 10.5 x 13 \$255.00

LASER ENGRAVABLE PLATE

Solid Brass Diamond-Spun Bezel with Glass Lens, Ivory Dial, Airflyte Edge

BC8 12.5 x 9.5 x 4.5 \$297.00

LASER ENGRAVABLE PLATE

Solid Brass Diamond-Spun Bezel with Glass Lens, Ivory Dial and Three Hand Movement

**BC380** 10.5 x 13 \$255.00

LASER ENGRAVABLE PLATE

Airflyte Edge Diamond Cut Black Brass Plate