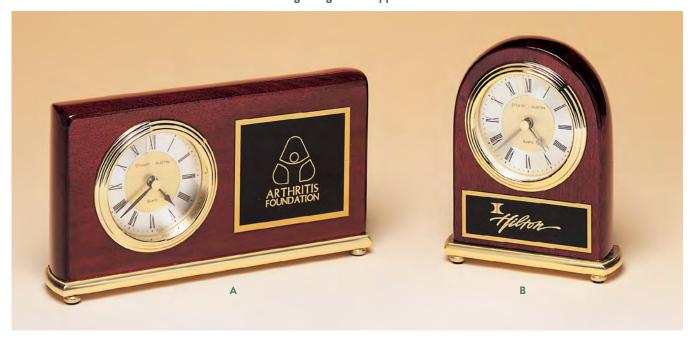

#### Airflyte® Clock Collection

Rosewood Piano-Finish, Arched Table Clock with Solid Brass Base

BC858 5.625 x 5.875 x 1.625 LASER ENGRAVABLE PLATE \$84.75

\$73.50

High Gloss Rosewood-Finish Clock, Diamond-Spun Dial and Three Hand Movement