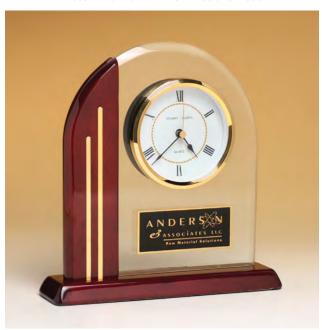

## Airflyte® Clock & Gift Collection

Beveled Glass Desktop Clock, Rosewood Piano-Finish Base with Gold Metal Accents

BC872 6 x 7.75 \$94.50

LASER ENGRAVABLE BRASS PLATE

Arch Clock with Glass Upright and Rosewood Piano-Finish Post and Base