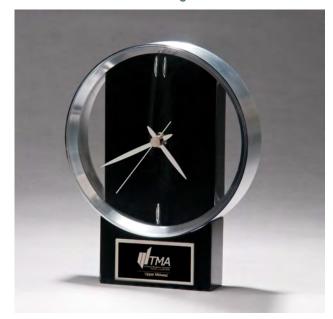

6

### Airflyte<sup>®</sup> Clock Collection

Glass Clock with Rosewood High Gloss Base



BC1028 6.625 x 6.5

Glass Clock with Blue Carbon Fiber Design on Aluminum Base



BC1007 5 x 6.5 \$45.00

LASER ENGRAVABLE ALUMINUM PLATE LASER ENGRAVABLE ALUMINUM PLATE



CLOCKS SUPPLIED WITH LIFETIME GUARANTEED QUARTZ MOVEMENTS. BATTERIES INCLUDED. INDIVIDUALLY GIFT BOXED.

CLOCKS SUPPLIED WITH LIFETIME GUARANTEED QUARTZ MOVEMENTS. BATTERIES INCLUDED. INDIVIDUALLY GIFT BOXED.

BC3

# Airflyte® Clock Collection

#### Wall Clocks

Glass Clock with Frosted Top Polished Edges and Base



LASER ENGRAVABLE ALUMINUM PLATE

Glass Clock with World Dial on Black High Gloss Base



BC1039 7.25 x 8.75 \$81.00

LASER ENGRAVABLE ALUMINUM PLATE

Modern Design Clock Brushed Silver Bezel on Black High Gloss Base



25 5.625 x 7.75 \$

LASER ENGRAVABLE ALUMINUM PLATE

\$108.00

BC1025

Rail Station Style Desk Clock on Rosewood-Finish High Gloss Base



LASER ENGRAVABLE PLATE

Rosewood Piano-Finish Clock Waterfall Bezel with Glass Lens, Gold Dial, Three Hand Movement



BC68 10.5 x 13 \$167.25

LASER ENGRAVABLE PLATE

Rosewood Piano-Finish Clock Solid Brass Diamond-Spun Bezel with Glass Lens, Black and Gold Dial, Three Hand Movement



BC98 12 x 15 \$333.00

LASER ENGRAVABLE PLATE

Black Piano-Finish Clock Waterfall Bezel with Glass Lens, Gold Dial, Three Hand Movement



**BC55** 10.5 x 13 \$167.25

LASER ENGRAVABLE PLATE

Solid Brass Diamond-Spun Bezel with Glass Lens and Ivory Dial



BC888 11 x 15 \$324.00

LASER ENGRAVABLE PLATE

CLOCKS SUPPLIED WITH LIFETIME GUARANTEED QUARTZ MOVEMENTS. BATTERI