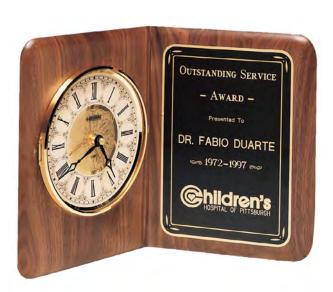

### Airflyte<sup>®</sup> Clock Collection

Hand-Rubbed, Mahogany-Finish Book Clock with Gold-Spun Dial, Three Hand Movement

BC69

5.375 x 4.25 x 1.875

LASER ENGRAVABLE PLATE ENGRAVING PLATE: 3 X 4.25 Rosewood Piano-Finish Book Clock with
Diamond-Spun Dial and Three Hand Movement

BC834

5.375 x 4.25 x 1.875

LASER ENGRAVABLE PLATE ENGRAVING PLATE: 3 X 4.25

\$94.50

Large Book Clock, Hand-Rubbed, Rich Mahogany-Finish, Diamond-Spun Dial with Three Hand Movement

\$87.75

LASER ENGRAVABLE PLATE