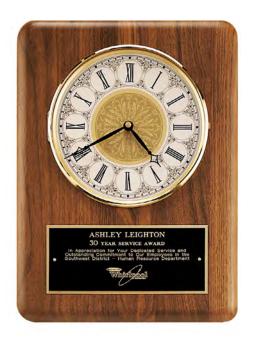

#### American Walnut Quartz Clocks

B BC247 8 x 10 \$120.00 BC248 9 x 12 \$138.00

LASER ENGRAVABLE PLATE

VERTICAL

New Dial Design Allows this Handsome Clock to Hang in Either a Vertical or Horizontal Position