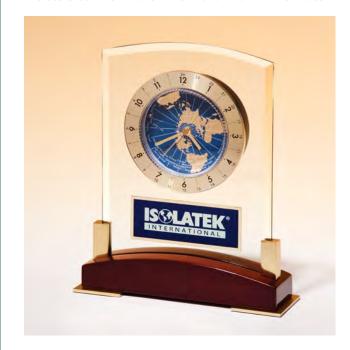

 $7.5 \times 7.875$ LASER ENGRAVABLE BRASS PLATE

BC919

Glass Clock with World Time Dial on Piano-Finish Base

BC1020 6 x 7.75 \$91.50

LASER ENGRAVABLE ALUMINUM PLATE

Glass Clock, Brushed Aluminum Panel, White Dial