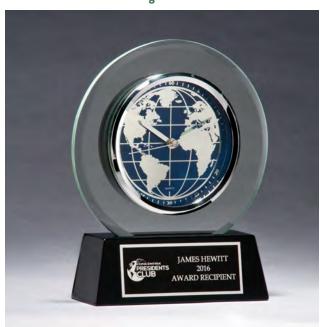

Desk Clock with

LASER ENGRAVABLE PLATE

4 x 5

\$75.00

BC46



BC19 6.75 x 8.5 x 1.625

LASER ENGRAVABLE PLATE PHOTO SIZE: 4 X 6

### Airflyte<sup>®</sup> Clock Collection

Glass Clock with Rosewood High Gloss Base



BC1028 6.625 x 6.5

Glass Clock with Blue Carbon Fiber Design on Aluminum Base



BC1007 5 x 6.5 \$45.00

LASER ENGRAVABLE ALUMINUM PLATE LASER ENGRAVABLE ALUMINUM PLATE



CLOCKS SUPPLIED WITH LIFETIME GUARANTEED QUARTZ MOVEMENTS. BATTERIES INCLUDED. INDIVIDUALLY GIFT BOXED.

CLOCKS SUPPLIED WITH LIFETIME GUARANTEED QUARTZ MOVEMENTS. BATTERIES INCLUDED. INDIVIDUALLY GIFT BOXED.

BC3

# Airflyte® Clock Collection

#### Wall Clocks

Glass Clock with Frosted Top Polished Edges and Base



LASER ENGRAVABLE ALUMINUM PLATE

Glass Clock with World Dial on Black High Gloss Base



BC1039 7.25 x 8.75 \$81.00

LASER ENGRAVABLE ALUMINUM PLATE

Modern Design Clock Brushed Silver Bezel on Black High Gloss Base



25 5.625 x 7.75 \$

LASER ENGRAVABLE ALUMINUM PLATE

\$108.00

BC1025

Rail Station Style Desk Clock on Rosewood-Finish High Gloss Base



LASER ENGRAVABLE PLATE

Rosewood Piano-Finish Clock Waterfall Bezel with Glass Lens, Gold Dial, Three Hand Movement



BC68 10.5 x 13 \$167.25

LASER ENGRAVABLE PLATE

Rosewood Piano-Finish Clock Solid Brass Diamond-Spun Bezel with Glass Lens, Black and Gold Dial, Three Hand Movement



BC98 12 x 15 \$333.00

LASER ENGRAVABLE PLATE

Black Piano-Finish Clock Waterfall Bezel with Glass Lens, Gold Dial, Three Hand Movement



**BC55** 10.5 x 13 \$167.25

LASER ENGRAVABLE PLATE

Solid Brass Diamond-Spun Bezel with Glass Lens an