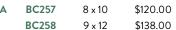

#### American Walnut Quartz Clocks

B BC247 8 x 10 \$120.00 BC248 9 x 12 \$138.00

LASER ENGRAVABLE PLATE

VERTICAL

New Dial Design Allows this Handsome Clock to Hang in Either a Vertical or Horizontal Position