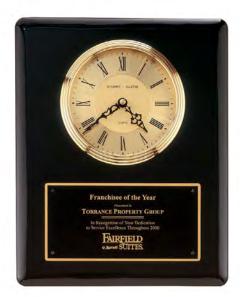

# Airflyte<sup>®</sup> Clock Collection

Rosewood Piano-Finish, Brass Base Diamond-Spun Dial, Three Hand Movement, Black Brass Engraving Plate Supplied Unattached

LASER ENGRAVABLE PLATE

 $4 \times 7.625$ 