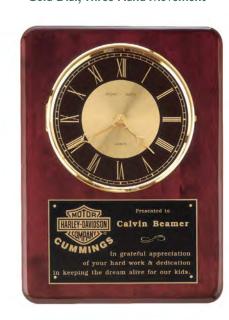

### Airflyte<sup>®</sup> Clock Collection

Hand-Rubbed, Mahogany-Finish Book Clock with Gold-Spun Dial, Three Hand Movement

BC69

5.375 x 4.25 x 1.875

LASER ENGRAVABLE PLATE ENGRAVING PLATE: 3 X 4.25 Rosewood Piano-Finish Book Clock with
Diamond-Spun Dial and Three Hand Movement

BC834

5.375 x 4.25 x 1.875

LASER ENGRAVABLE PLATE ENGRAVING PLATE: 3 X 4.25

\$94.50

Large Book Clock, Hand-Rubbed, Rich Mahogany-Finish, Diamond-Spun Dial with Three Hand Movement

\$87.75

LASER ENGRAVABLE PLATE