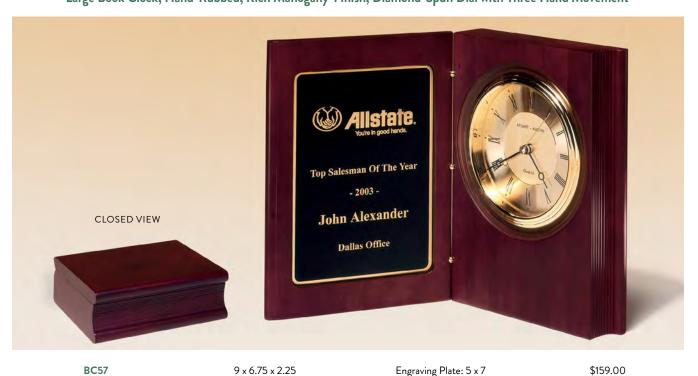

BC834

5.375 x 4.25 x 1.875

LASER ENGRAVABLE PLATE ENGRAVING PLATE: 3 X 4.25

\$94.50

Large Book Clock, Hand-Rubbed, Rich Mahogany-Finish, Diamond-Spun Dial with Three Hand Movement

\$87.75

LASER ENGRAVABLE PLATE