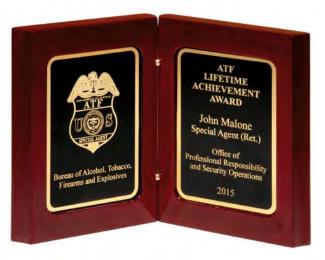

#### VALUE PRICED HIGH-GLOSS PLAQUES WITH STUNNING ENGRAVING PLATES

Rosewood High Gloss Plaque with Acrylic Engraving Plates

**P5340** 9 × 12 \$186.00

SCREWS ON PLATES CAN BE CHANGED BY HAND, NO TOOLS REQUIRED INDIVIDUAL PLATES ARE 7/8" X 3-1/8"