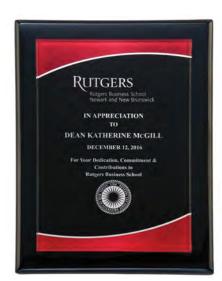

### PLAQUE BOARDS WITH ROSEWOOD OR **BLACK STAIN AND HEAVY LACQUER PIANO-FINISH**

Rosewood Piano-Finish Plaques with Black Brass Engraving Plates

|       | Twenty Years  Marriott, BWI AIRPORT |         |  |
|-------|-------------------------------------|---------|--|
|       |                                     |         |  |
| P4155 | 7×9                                 | \$69.90 |  |
| P4156 | 8 × 10                              | \$82.50 |  |
| P4157 | 9 x 12                              | \$97.50 |  |