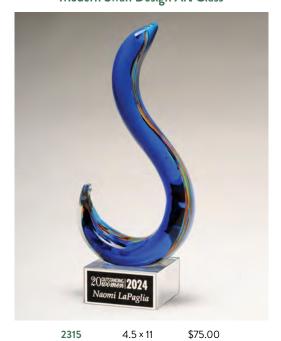

-NEW -Multi-Colored Art Glass Droplet

2311 4 × 10 \$66.00

LASER ENGRAVABLE ALUMINUM PLATE

-NEW Apex Series Glass Award

G3164 6.25 × 9.125 \$46.50 G3165 6.625 × 10 \$49.50 G3166 7 × 11 \$52.50

0.5 INCH THICK JADE GLASS

-NEW -Modern Swan Design Art Glass

LASER ENGRAVABLE ALUMINUM PLATE

ART GLASS AWARDS ARE HAND MADE, AIR BUBBLES AND COLOR VARIATIONS ARE COMMON. SUPPLIED WITH PADDED, SATIN-LINED GIFT BOXES. SEE PAGE 64. SILK SCREENED GLASS - LASER ENGRAVE ONLY.