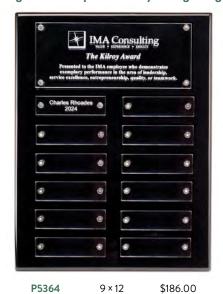

LASERFX® PLATE FOR LASER ENGRAVING

Black Piano-Finish Perpetual Plaque

| P5062 | 9 × 12  | 12 Plates | \$114.00 |
|-------|---------|-----------|----------|
| P5064 | 11 × 14 | 24 Plates | \$186.00 |

INDIVIDUAL PLATES ARE 7/8" X 2-3/4" BRASS PLATED STEEL. LASER FX.