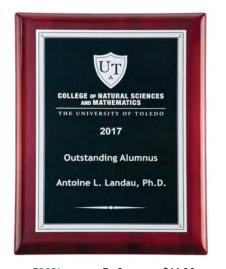

#### Rosewood Piano-Finish Plaques with Florentine Design Plates

P3717 \$69.90 7 x 9 P3719 8 × 10.5 \$82.50 \$97.50 P3721 9 × 12

BRASS PLATED STEEL LASER FX.

AIRTOUCH Cellular SALES ASSOCIATE OF THE YEAR KAREN AAGESEN \*COOK