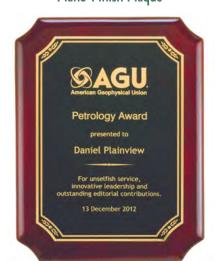

#### Rosewood Piano-Finish Plaques with Florentine Design Plates

P3717 \$69.90 7 x 9 P3719 8 × 10.5 \$82.50 \$97.50 P3721 9 × 12

BRASS PLATED STEEL LASER FX.

AIRTOUCH Cellular SALES ASSOCIATE OF THE YEAR KAREN AAGESEN \*COOK