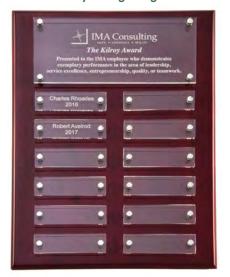

# Airflyte® High Lustr®

#### VALUE PRICED HIGH-GLOSS PLAQUES WITH STUNNING ENGRAVING PLATES

Rosewood High Gloss Plaque with Acrylic Engraving Plates

**P5340** 9 × 12 \$186.00

SCREWS ON PLATES CAN BE CHANGED BY HAND, NO TOOLS REQUIRED INDIVIDUAL PLATES ARE 7/8" X 3-1/8"